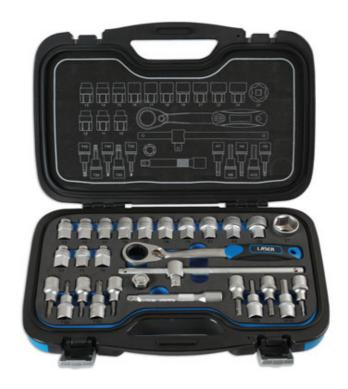

## Go Thru Socket Set 1/2"D 28pc

A comprehensive Go-Thru style 1/2"D single Hex (6pt) socket set, including Hex and Star\* impact bits. Sockets manufactured from satin finish chrome vanadium, bits S2 grade impact steel.

## **Additional Information**

- 14 x 1/2"D sockets: 10, 11, 12, 13, 14, 15, 16, 17, 18, 19, 21, 22, 24 and 27mm.
- 10 1/2"D bits: Hex 5, 6, 7, 8 and 10mm; Star\* T30, T40, T45, T50 and T55.
- Accessories include: 1/2"D Go-Thru ratchet spanner, 1/2"D sliding T-bar, extension bar (125mm long) and a 1/2"D quick release adaptor.
- Storage case includes set contents for easy identification of required tool.