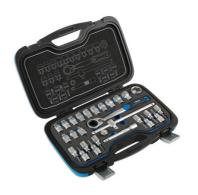

## Go Thru Socket Set 1/2"D 28pc

A comprehensive Go-Thru style 1/2"D single Hex (6pt) socket set, including Hex and Star\* impact bits. Sockets manufactured from satin finish chrome vanadium, bits S2 grade impact steel.

## **Additional Information**

- 14 x 1/2"D sockets: 10, 11, 12, 13, 14, 15, 16, 17, 18, 19, 21, 22, 24 and 27mm.
- 10 1/2"D bits: Hex 5, 6, 7, 8 and 10mm; Star\* T30, T40, T45, T50 and T55.
- Accessories include: 1/2"D Go-Thru ratchet spanner, 1/2"D sliding T-bar, extension bar (125mm long) and a 1/2"D quick release adaptor.
- Storage case includes set contents for easy identification of required tool.