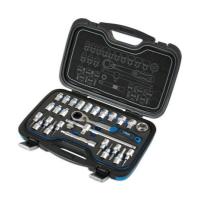

## Go Thru Socket Set 1/2"D 28pc

A comprehensive Go-Thru style 1/2"D single Hex (6pt) socket set, including Hex and Star\* impact bits. Sockets manufactured from satin finish chrome vanadium, bits S2 grade impact steel.

## **Additional Information**

- 14 x 1/2"D sockets: 10, 11, 12, 13, 14, 15, 16, 17, 18, 19, 21, 22, 24 and 27mm.
- 10 1/2"D bits: Hex 5, 6, 7, 8 and 10mm; Star\* T30, T40, T45, T50 and T55.
- Accessories include: 1/2"D Go-Thru ratchet spanner, 1/2"D sliding T-bar, extension bar (125mm long) and a 1/2"D quick release adaptor.
- Storage case includes set contents for easy identification of required tool.