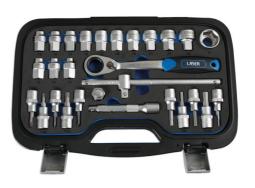

## Go Thru Socket Set 1/2"D 28pc

A comprehensive Go-Thru style 1/2"D single Hex (6pt) socket set, including Hex and Star\* impact bits. Sockets manufactured from satin finish chrome vanadium, bits S2 grade impact steel.

## **Additional Information**

- 14 x 1/2"D sockets: 10, 11, 12, 13, 14, 15, 16, 17, 18, 19, 21, 22, 24 and 27mm.
- 10 1/2"D bits: Hex 5, 6, 7, 8 and 10mm; Star\* T30, T40, T45, T50 and T55.
- Accessories include: 1/2"D Go-Thru ratchet spanner, 1/2"D sliding T-bar, extension bar (125mm long) and a 1/2"D quick release adaptor.
- Storage case includes set contents for easy identification of required tool.